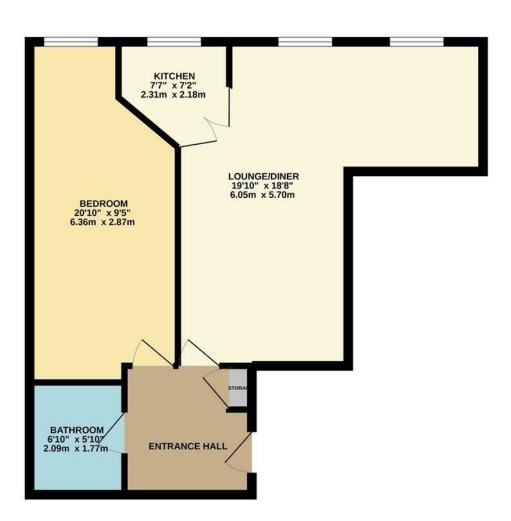

TOTAL FLOOR AREA : 560 sq. ft. (52 sq. m.) approx.

Whilst every sittery has been made to ensure the accuracy of the floopland contained here, measurements of doors, windows, rooms and any other terms are approximate and no responsibility is been for any error, omission or mis-statement. This pain is for flustrative purposes only and though the used as such by any rospective purchaser. The services, systems and appliances shown have not been tested and no guarantee as to their coperability or efficiency can be given.

To view call **020 8524 0000** Email southchingford@churchill-estates.co.uk

Offers in Excess of £175,000

Churchill Estates are delighted to offer for sale this spacious and well maintained 1 bedroom first floor retirement apartment located in the heart of Chingford Mount with its abundant variety of amenities. The property itself benefits from a light and spacious lounge diner, 20ft bedroom, 7ft kitchen and bathroom. The McCarthy and Stone development offers 24 hour warden assistance, designated block manager, communal lounge, gardens, lift access and private residents parking. The property is only available for women over 55 years and Men over 60 years old.